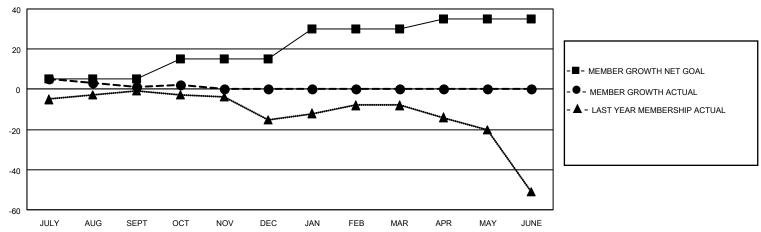

#### GOALS AND ACTUAL MEMBERS CUMULATIVE

| DROPPED CLUBS: 0 |   | 5 CLUBS OF 25 ADDED 1 OR<br>MORE NEW MEMBERS | GENDER DISTRIBUTION                |              |  |
|------------------|---|----------------------------------------------|------------------------------------|--------------|--|
|                  |   | MORE NEW MEMBERS                             | MALE                               | 263 (60.32%) |  |
|                  |   |                                              | FEMALE                             | 173 (39.68%) |  |
| DROPPED MEMBERS  |   |                                              | NON BINARY                         | 0 (0.00%)    |  |
|                  |   |                                              | PREFER NOT TO ANSWER               | 0 (0.00%)    |  |
| DECEASED         | 1 |                                              |                                    |              |  |
| CLUB CANCELLED   | 0 | CLICK HERE FOR CUMULATIVE                    | TOTAL FAMILY UNIT MEMBERS          | 75           |  |
| OTHER            | 6 | MEMBERSHIP DATA                              |                                    |              |  |
| TOTAL 7          |   |                                              | FAMILY MEMBERS PAYING HALF DUES 39 |              |  |
|                  |   |                                              |                                    |              |  |

## District 4 L1

| Clubs RESULTS FOR 2022-2023 |   |   |   | Members  RESULTS FOR 2022-2023 |    |   |   |
|-----------------------------|---|---|---|--------------------------------|----|---|---|
|                             |   |   |   |                                |    |   |   |
| JULY/AUG/SEPT               | 1 | 0 | 0 | JULY/AUG/SEPT                  | 5  | 7 | 6 |
| OCT/NOV/DEC                 | 2 | 0 | 0 | OCT/NOV/DEC                    | 10 | 2 | 1 |
| JAN/FEB/MAR                 | 3 | 0 | 0 | JAN/FEB/MAR                    | 15 | 0 | 0 |
| APR/MAY/JUNE                | 1 | 0 | 0 | APR/MAY/JUNE                   | 5  | 0 | 0 |