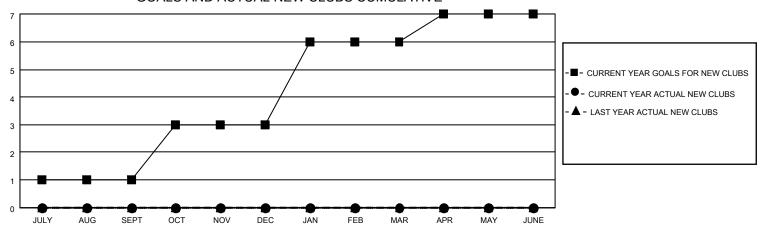

#### GOALS AND ACTUAL NEW CLUBS CUMULATIVE

## District 4 L1

| Clubs RESULTS FOR 2022-2023 |   |   |   | Members  RESULTS FOR 2022-2023 |    |   |   |
|-----------------------------|---|---|---|--------------------------------|----|---|---|
|                             |   |   |   |                                |    |   |   |
| JULY/AUG/SEPT               | 1 | 0 | 0 | JULY/AUG/SEPT                  | 5  | 7 | 6 |
| OCT/NOV/DEC                 | 2 | 0 | 0 | OCT/NOV/DEC                    | 10 | 2 | 1 |
| JAN/FEB/MAR                 | 3 | 0 | 0 | JAN/FEB/MAR                    | 15 | 0 | 0 |
| APR/MAY/JUNE                | 1 | 0 | 0 | APR/MAY/JUNE                   | 5  | 0 | 0 |